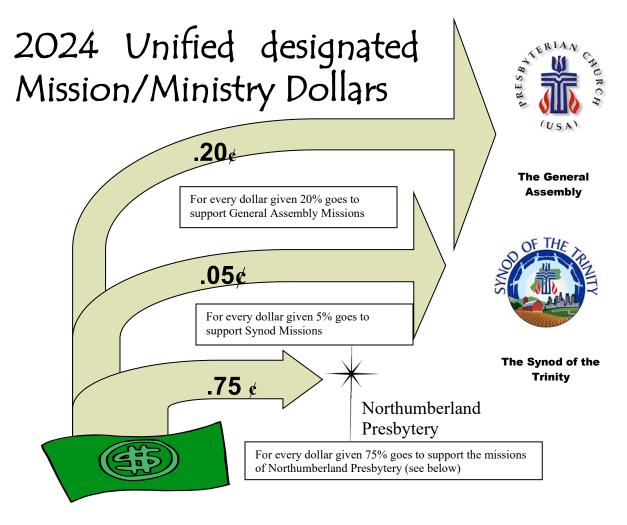

**Presbytery** Mission/Ministry Partnership Dollars for 2024: **Total \$36,000** 

|                                |            | Total                         | \$36,000.00 |
|--------------------------------|------------|-------------------------------|-------------|
| Growth:                        |            |                               |             |
| Evangelism and Spiritual       | \$500.00   | Mission Trips (Domestic):     | \$500.00    |
| Commissioned - Pastor Training | \$1,000.00 | Mission Trips (International) | \$500.00    |
| Office Mission Support         | \$5,000.00 | Leadership Development        | \$1,000.00  |
| Youth Ministry Support         | \$500.00   | Prison Ministries:            | \$3,500.00  |
| Krislund Program Support       | \$8,000.00 | Community Concerns:           | \$1,500.00  |
| KRISLUND STAFF                 | \$8,000.00 | CAMPUS MINISTRIES             | \$6,000.00  |